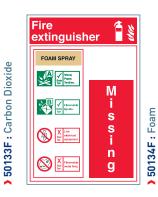

## **Mounting Boards**

These large mounting boards not only provide a solution for the siting and positioning of fire extinguishers, they also identify the type of fire extinguisher positioned there and instruct on the type of fires the extinguisher can be used on.

- Available for ABC powder, CO2, foam and water fire extinguishers.
- > Printed in the UK.
- > Digital production.
- > NOTE: Fire extinguishers not included.

**Product Specifications** 

| > PRODUCT CODE | DESCRIPTION                                                  | ) DIMENSIONS (HxWxDmm): |
|----------------|--------------------------------------------------------------|-------------------------|
| 50132F         | 3mm Foam Mounting Board for Water Fire Extinguisher          | 900 x 600mm             |
| 50133F         | 3mm Foam Mounting Board for Carbon Dioxide Fire Extinguisher | 900 x 600mm             |
| 50134F         | 3mm Foam Mounting Board for Foam Fire Extinguisher           | 900 x 600mm             |
| 50135F         | 3mm Foam Mounting Board for ABC Powder Fire Extinguisher     | 900 x 600mm             |