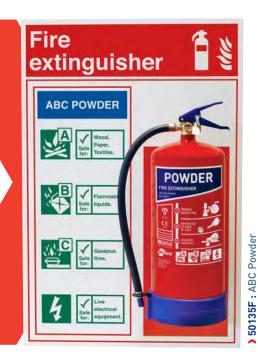

## **Mounting Boards**

These large mounting boards not only provide a solution for the siting and positioning of fire extinguishers, they also identify the type of fire extinguisher positioned there and instruct on the type of fires the extinguisher can be used on.

- Available for ABC powder, CO2, foam and water fire extinguishers.
- > Printed in the UK.
- > Digital production.
- > NOTE: Fire extinguishers not included.

**Product Specifications** 

| > PRODUCT CODE | DESCRIPTION                                                  | ) DIMENSIONS (HxWxDmm): |
|----------------|--------------------------------------------------------------|-------------------------|
| 50132F         | 3mm Foam Mounting Board for Water Fire Extinguisher          | 900 x 600mm             |
| 50133F         | 3mm Foam Mounting Board for Carbon Dioxide Fire Extinguisher | 900 x 600mm             |
| 50134F         | 3mm Foam Mounting Board for Foam Fire Extinguisher           | 900 x 600mm             |
| 50135F         | 3mm Foam Mounting Board for ABC Powder Fire Extinguisher     | 900 x 600mm             |