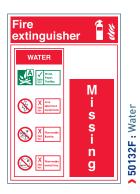

## **Mounting Boards**

These large mounting boards not only provide a solution for the siting and positioning of fire extinguishers, they also identify the type of fire extinguisher positioned there and instruct on the type of fires the extinguisher can be used on.

- Available for ABC powder, CO2, foam and water fire extinguishers.
- > Printed in the UK.
- > Digital production.
- > NOTE: Fire extinguishers not included.

**Product Specifications** 

| > PRODUCT CODE | DESCRIPTION                                                  | ) DIMENSIONS (HxWxDmm): |
|----------------|--------------------------------------------------------------|-------------------------|
| 50132F         | 3mm Foam Mounting Board for Water Fire Extinguisher          | 900 x 600mm             |
| 50133F         | 3mm Foam Mounting Board for Carbon Dioxide Fire Extinguisher | 900 x 600mm             |
| 50134F         | 3mm Foam Mounting Board for Foam Fire Extinguisher           | 900 x 600mm             |
| 50135F         | 3mm Foam Mounting Board for ABC Powder Fire Extinguisher     | 900 x 600mm             |