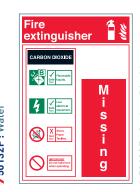

## **Mounting Boards**

These large mounting boards not only provide a solution for the siting and positioning of fire extinguishers, they also identify the type of fire extinguisher positioned there and instruct on the type of fires the extinguisher can be used on.

- Available for ABC powder, CO2, foam and water fire extinguishers.
- > Printed in the UK.
- > Digital production.
- > NOTE: Fire extinguishers not included.

**Product Specifications** 

| > PRODUCT CODE | DESCRIPTION                                                  | ) DIMENSIONS (HxWxDmm): |
|----------------|--------------------------------------------------------------|-------------------------|
| 50132F         | 3mm Foam Mounting Board for Water Fire Extinguisher          | 900 x 600mm             |
| 50133F         | 3mm Foam Mounting Board for Carbon Dioxide Fire Extinguisher | 900 x 600mm             |
| 50134F         | 3mm Foam Mounting Board for Foam Fire Extinguisher           | 900 x 600mm             |
| 50135F         | 3mm Foam Mounting Board for ABC Powder Fire Extinguisher     | 900 x 600mm             |