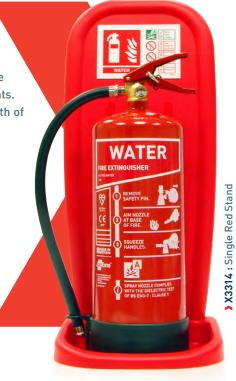

## **Extinguisher Stands**

## **Two-Piece Plastic**

We offer a wide range of practical and stylish fire extinguisher stands to provide a solution for the siting and positioning of fire extinguishers. These two-piece plastic stands are ideal for use in a variety environments. They are available in both single and double sizes, both of which are available in either red or grey finish.

- > Easy snap fit assembly.
- > Modern and stylish.
- > Available in two models: Single extinguisher and double extinguisher.
- Available in two colours: red and grey.
- > Facility to fit strap to secure extinguishers.
- > Space to fit extinguisher ID signs.
- Manufactured from 100% recyclable UV resistant PE.

Single Red Stand

X3314

1 extinguisher

Red

645 x 290 x 300mm

Single Grey Stand

X3316

1 extinguisher