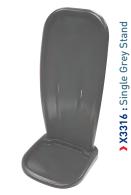

## **Extinguisher Stands**

## **Two-Piece Plastic**

We offer a wide range of practical and stylish fire extinguisher stands to provide a solution for the siting and positioning of fire extinguishers. These two-piece plastic stands are ideal for use in a variety environments. They are available in both single and double sizes, both of which are available in either red or grey finish.

- > Easy snap fit assembly.
- > Modern and stylish.
- > Available in two models: Single extinguisher and double extinguisher.
- Available in two colours: red and grey.
- > Facility to fit strap to secure extinguishers.
- > Space to fit extinguisher ID signs.
- Manufactured from 100% recyclable UV resistant PE.

Single Red Stand

X3314

1 extinguisher

Red

645 x 290 x 300mm

Single Grey Stand

X3316

1 extinguisher

Grey

645 x 290 x 300mm

**Double Red Stand** 

X3315

2 extinguishers

Red

645 x 500 x 300mm

**Double Grey Stand** X3317