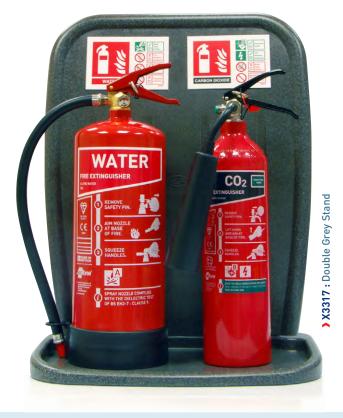

## **Extinguisher Stands**

## **Two-Piece Plastic**

We offer a wide range of practical and stylish fire extinguisher stands to provide a solution for the siting and positioning of fire extinguishers. These two-piece plastic stands are ideal for use in a variety environments. They are available in both single and double sizes, both of which are available in either red or grey finish.

- > Easy snap fit assembly.
- > Modern and stylish.
- > Available in two models: Single extinguisher and double extinguisher.
- Available in two colours: red and grey.
- > Facility to fit strap to secure extinguishers.
- > Space to fit extinguisher ID signs.
- Manufactured from 100% recyclable UV resistant PE.

Grey

645 x 290 x 300mm

**Double Red Stand** 

X3315

2 extinguishers

Red

645 x 500 x 300mm

**Double Grey Stand** X3317

2 extinguishers Grey

645 x 500 x 300mm

Issue 24.0