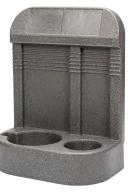

## **Recessed Plastic**

We offer a wide range of practical and stylish fire extinguisher stands to provide a solution for the siting and positioning of fire extinguishers. These recessed plastic stands are heavy duty and fabricated from one piece of plastic. They are available in both single and double sizes, both of which are available in either red or grey finish.

X3311: Single Red Stand

X3313: Single Grey Stand

X3298: Double Grey Stand

1 x 6kg / litre and 1 x 2kg CO2

Red

620 x 480 x 270mm

**Double Grey Stand** X3298

1 x 6kg / litre and 1 x 2kg CO2

Grey

620 x 480 x 270mm

Issue 24.0