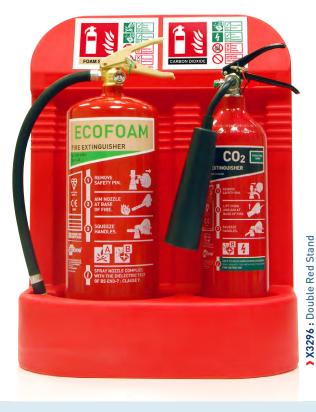

X3311: Single Red Stand

X3313: Single Grey Stand

X3298: Double Grey Stand

## **Product Specifications**

**DESCRIPTION:** 

> PRODUCT CODE :

) HOLDS:

> COLOUR:

DIMENSIONS (HxWxDmm):

Single Red Stand X3311

1 extinguisher (6kg / litre)

1 x 6kg / litre and 1 x 2kg CO2

Red

620 x 480 x 270mm

**Double Grey Stand** X3298

1 x 6kg / litre and 1 x 2kg CO2

Grey

620 x 480 x 270mm

Issue 24.0