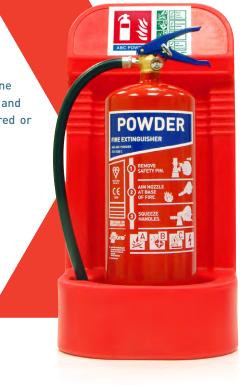

X3311: Single Red Stand

X3313: Single Grey Stand

X3298: Double Grey Stand

## **Product Specifications**

**DESCRIPTION:** 

> PRODUCT CODE :

) HOLDS:

> COLOUR:

DIMENSIONS (HxWxDmm):

Single Red Stand X3311

1 extinguisher (6kg / litre)

620 x 310 x 265mm

Single Grey Stand

X3313

1 extinguisher (6kg / litre)

Grey

620 x 310 x 265mm

**Double Red Stand** 

X3296