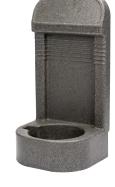

## **Recessed Plastic**

We offer a wide range of practical and stylish fire extinguisher stands to provide a solution for the siting and positioning of fire extinguishers. These recessed plastic stands are heavy duty and fabricated from one piece of plastic. They are available in both single and double sizes, both of which are available in either red or grey finish.

X3311: Single Red Stand

X3313: Single Grey Stand

X3298: Double Grey Stand

620 x 310 x 265mm

Single Grey Stand

X3313

1 extinguisher (6kg / litre)

Grey

620 x 310 x 265mm

**Double Red Stand** 

X3296