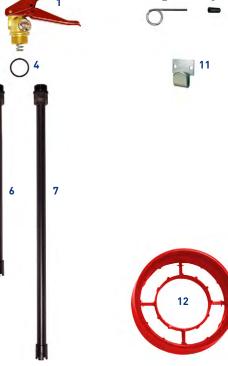

## **Product Specification**

|   | > PRODUCT CODE | ) QTY / PK | DESCRIPTION                 |
|---|----------------|------------|-----------------------------|
| 1 | X4100          | 1          | Watermist valve assembly*   |
| 2 | X4101          | 10         | Safety pin                  |
| 3 | X4102          | 20         | End tip seal for safety pin |
| 4 | X4103          | 10         | Neck ring O ring seal       |
| 5 | X4104          | 10         | Hose O ring seal            |
| 6 | VDTA4013       | 1          | Discharge tube - 3 litre    |
| 7 | VDTA4014       | 1          | Discharge tube - 6 litre    |
| 8 | HNA3008        | 1          | Hose assembly - 3 litre     |
| 9 | HNA3009        | 1          | Hose assembly - 6 litre     |

| > PRODUCT CODE                                                   | ) QTY / PK | DESCRIPTION    |  |  |
|------------------------------------------------------------------|------------|----------------|--|--|
| HN041                                                            | 1          | Hose retainer  |  |  |
| BF011                                                            | 1          | J bracket      |  |  |
| EB078                                                            | 1          | Base - 3 litre |  |  |
| EB088                                                            | 1          | Base - 6 litre |  |  |
| * Complete with gauge, valve stem, O ring, spring and safety pin |            |                |  |  |