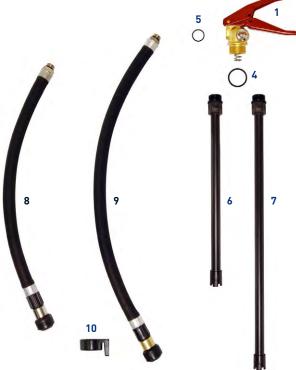

## **Product Specification**

|   | > PRODUCT CODE | ) QTY / PK | DESCRIPTION                 |
|---|----------------|------------|-----------------------------|
| 1 | X4100          | 1          | Watermist valve assembly*   |
| 2 | X4101          | 10         | Safety pin                  |
| 3 | X4102          | 20         | End tip seal for safety pin |
| 4 | X4103          | 10         | Neck ring O ring seal       |
| 5 | X4104          | 10         | Hose O ring seal            |
| 6 | VDTA4013       | 1          | Discharge tube - 3 litre    |
| 7 | VDTA4014       | 1          | Discharge tube - 6 litre    |
| 8 | HNA3008        | 1          | Hose assembly - 3 litre     |
| 9 | HNA3009        | 1          | Hose assembly - 6 litre     |

| > PRODUCT CODE                                                   | ) QTY / PK | DESCRIPTION    |  |  |
|------------------------------------------------------------------|------------|----------------|--|--|
| HN041                                                            | 1          | Hose retainer  |  |  |
| BF011                                                            | 1          | J bracket      |  |  |
| EB078                                                            | 1          | Base - 3 litre |  |  |
| EB088                                                            | 1          | Base - 6 litre |  |  |
| * Complete with gauge, valve stem, O ring, spring and safety pin |            |                |  |  |